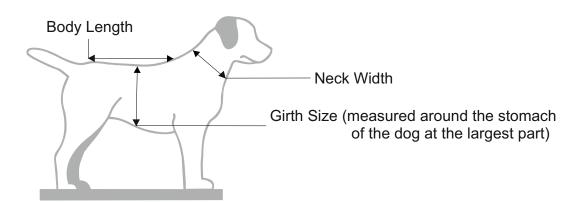

| Size Chart (cm)          | XS | S  | M  | L  | XL  |
|--------------------------|----|----|----|----|-----|
| Girth size               | 65 | 71 | 86 | 96 | 101 |
| Neck width               | 11 | 17 | 23 | 27 | 29  |
| Body Length (mid-to-mid) | 27 | 30 | 41 | 44 | 47  |

## **Measurement of Dog**