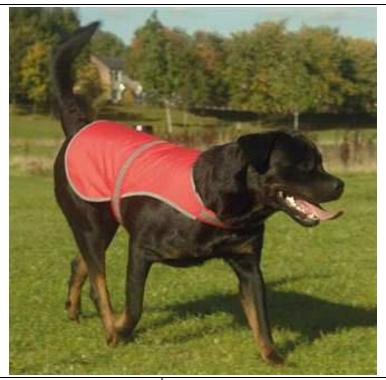

## **HVDW15 – High Visibility Reflective Border Dogs Vests**

- ☐ Ideal to keep your dog safe and visible all the time:
- Strong tear and release velcro fastening under the neck and body;
- ☐ Both reflective band and border offer extra visibility;
- ☐ Large decoration area to have the dog's name, club logo etc on;