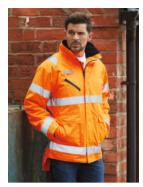

## **HVP309** Fontaine Storm Jacket

Sizes: S-3XL Carton Qty: 10

**Fabric:** Fontaine Rip-Stop Check Pattern Polyester

Weight: 300D

Features: Fontaine Flight Jacket is made of very fine rip-stop check pattern waterproof and breathable fabric. Soft touch removable Sheroa fleece liner offers extra warmth in the cold work environment and winter season. Twin stitched 5cm retroreflective tapes around the body and each arm, with two top shoulder reflective tapes for best eve level visibility and design. Right chest pocket with waterproof zip closure and concealed well-made ID card holder, which can be placed out at use. A radio/walkie-talkie loop on the top right chest. Left is ideal for decoration. Two way bottom pockets lined with fleece for extra warmth. Heavy duty two way zips under the hook and loop closure storm flap. Pen and mobile phone pockets on the left arm. Pile lined collar with concealed removable hood. Friendly elasticated bottom made for the wearer's comfort and flexibility. Inside bottom zip access for decoration. Compliant to EN ISO 20471 Class 3 & EN 342:2004 providing protection to GO/RT 3279 for railway industry.