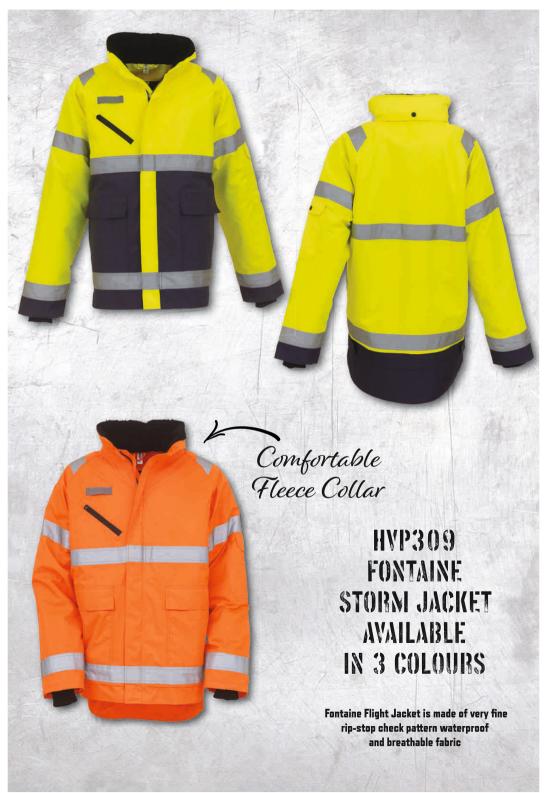

HVP309 FONTAINE STORM JACKET NEW PRODUCTS

## **HVP309** Fontaine Storm Jacket

Sizes: S-3XL Carton Qty: 10

**Fabric:** Fontaine Rip-Stop Check Pattern Polyester

Weight: 300D

Features: Fontaine Flight Jacket is made of very fine rip-stop check pattern waterproof and breathable fabric. Soft touch removable Sheroa fleece liner offers extra warmth in the cold work environment and winter season. Twin stitched 5cm retroreflective tapes around the body and each arm, with two top shoulder reflective tapes for best eve level visibility and design. Right chest pocket with waterproof zip closure and concealed well-made ID card holder, which can be placed out at use. A radio/walkie-talkie loop on the top right chest. Left is ideal for decoration. Two way bottom pockets lined with fleece for extra warmth. Heavy duty two way zips under the hook and loop closure storm flap. Pen and mobile phone pockets on the left arm. Pile lined collar with concealed removable hood. Friendly elasticated bottom made for the wearer's comfort and flexibility. Inside bottom zip access for decoration. Compliant to EN ISO 20471 Class 3 & EN 342:2004 providing protection to GO/RT 3279 for railway industry.