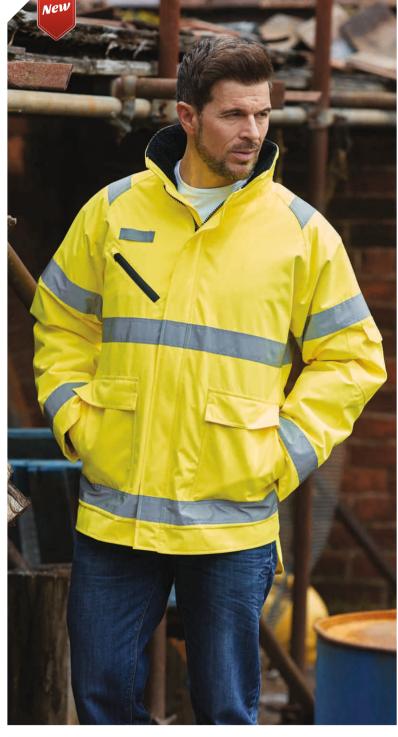

## **HVP309** Fontaine Storm Jacket

Sizes: S-3XL Carton Qty: 10

**Fabric:** Fontaine Rip-Stop Check Pattern Polyester

Weight: 300D

Features: Fontaine Flight Jacket is made of very fine rip-stop check pattern waterproof and breathable fabric. Soft touch removable Sheroa fleece liner offers extra warmth in the cold work environment and winter season. Twin stitched 5cm retroreflective tapes around the body and each arm, with two top shoulder reflective tapes for best eve level visibility and design. Right chest pocket with waterproof zip closure and concealed well-made ID card holder, which can be placed out at use. A radio/walkie-talkie loop on the top right chest. Left is ideal for decoration. Two way bottom pockets lined with fleece for extra warmth. Heavy duty two way zips under the hook and loop closure storm flap. Pen and mobile phone pockets on the left arm. Pile lined collar with concealed removable hood. Friendly elasticated bottom made for the wearer's comfort and flexibility. Inside bottom zip access for decoration. Compliant to EN ISO 20471 Class 3 & EN 342:2004 providing protection to GO/RT 3279 for railway industry.