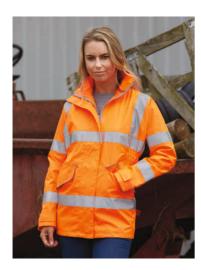

## HVP189 LADIES EXECUTIVE JACKET

## **HVP189**Ladies Executive Jacket

Sizes: XS-2XL Carton Qty: 10 Fabric: 100% Polyester Weight: 300D

Features: A superb tailor-fit ladies Hi-Vis Windproof, Waterproof & unpadded breathable Jacket. Conforms to EN IsO2O471 Class 3 and EN 343:2003 + A1:2007 Class 3.3. Fully taped seams to ensure waterproof and self colour mesh lining for best breathable quality. Part elasticated waist for style. Angled pockets under the reflective piping storm flaps closed with Hook and Loop. Storm cuffs with Hook and Loop fastening & soft touch internal cuffs for comfort. Heavy duty two way front zip to chin with Hook and Loop fastening storm flap. Concealed hood in collar with Hook and Loop fastening. Internal right breast smart phone pocket. Internal bottom concealed zip access for decoration. Well thought features with function for all the ladies at work.