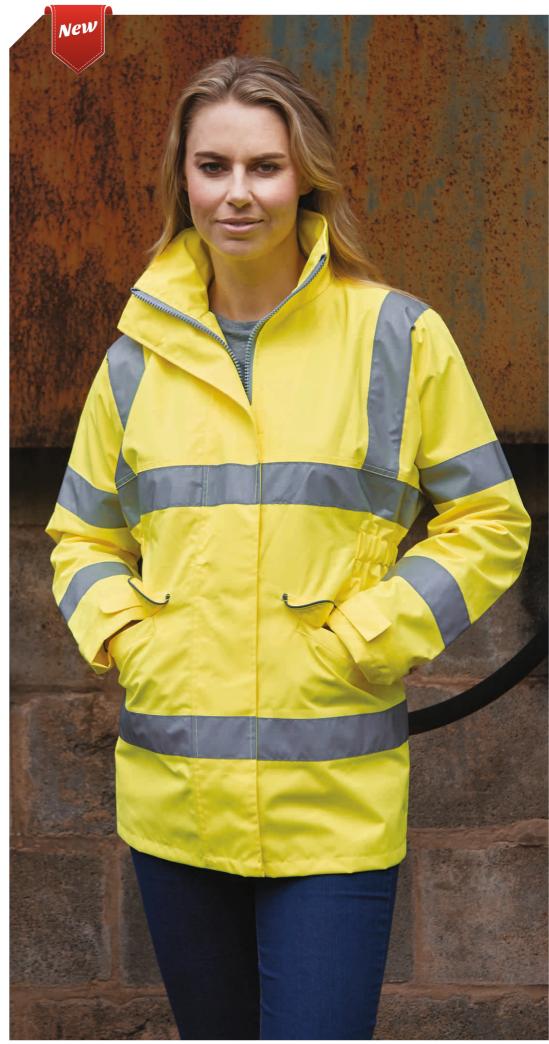

## HVP189 LADIES EXECUTIVE JACKET

## **HVP189**Ladies Executive Jacket

Sizes: XS-2XL Carton Qty: 10 Fabric: 100% Polyester Weight: 300D

Features: A superb tailor-fit ladies Hi-Vis Windproof, Waterproof & unpadded breathable Jacket. Conforms to EN IsO2O471 Class 3 and EN 343:2003 + A1:2007 Class 3.3. Fully taped seams to ensure waterproof and self colour mesh lining for best breathable quality. Part elasticated waist for style. Angled pockets under the reflective piping storm flaps closed with Hook and Loop. Storm cuffs with Hook and Loop fastening & soft touch internal cuffs for comfort. Heavy duty two way front zip to chin with Hook and Loop fastening storm flap. Concealed hood in collar with Hook and Loop fastening. Internal right breast smart phone pocket. Internal bottom concealed zip access for decoration. Well thought features with function for all the ladies at work.