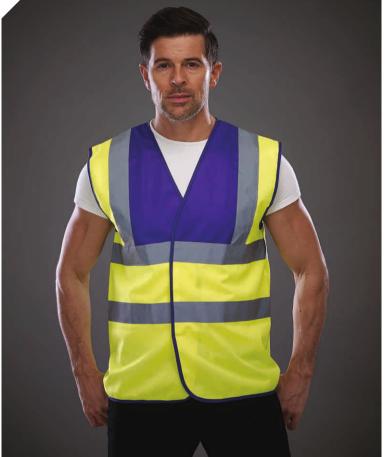

## **HVW100** 2 Band & Braces Waistcoat

**Sizes:** S - 5XL (4XL & 5XL available in Hi Vis Yellow, Orange, Red, Black & RoyalBlue)

Fabric: 100% Polyester Weight: 120qsm

Features: 100% Polyester fabric with hook and loop fastening. Two 5cm width refelctive tapes around the body and one over each shoulder. Hi-Vis Yellow, Orange, Yellow/Orange conform to EN ISO20471:2013 Class 2; Black, Lime Navy, Purple, Paramedic Green, Red, Raspberry, Royal Blue Yoke on Hi-Vis Yellow CoNform to EN ISO20471:2013 Class 1; All other colours provide enhanced visibility in all kinds of environments. Yellow, Orange & Yellow/Orange - EN ISO20471 C2. All other 2-Tone colours conform to Class 1. The rest colours provide enhanced visibility.