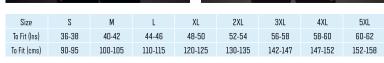

## **HVW100** 2 Band & Braces Waistcoat

**Sizes:** S - 5XL (4XL & 5XL available in Hi Vis Yellow, Orange, Red, Black & RoyalBlue)

Fabric: 100% Polyester Weight: 120qsm

Features: 100% Polyester fabric with hook and loop fastening. Two 5cm width refelctive tapes around the body and one over each shoulder. Hi-Vis Yellow, Orange, Yellow/Orange conform to EN ISO20471:2013 Class 2; Black, Lime Navy, Purple, Paramedic Green, Red, Raspberry, Royal Blue Yoke on Hi-Vis Yellow CoNform to EN ISO20471:2013 Class 1; All other colours provide enhanced visibility in all kinds of environments. Yellow, Orange & Yellow/Orange - EN ISO20471 C2. All other 2-Tone colours conform to Class 1. The rest colours provide enhanced visibility.