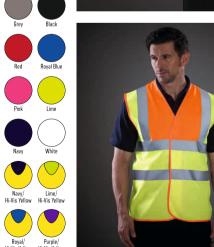

## **HVW100** 2 Band & Braces Waistcoat

**Sizes:** S - 5XL (4XL & 5XL available in Hi Vis Yellow, Orange, Red, Black & RoyalBlue)

Fabric: 100% Polyester Weight: 120qsm

Features: 100% Polyester fabric with hook and loop fastening. Two 5cm width refelctive tapes around the body and one over each shoulder. Hi-Vis Yellow, Orange, Yellow/Orange conform to EN ISO20471:2013 Class 2; Black, Lime Navy, Purple, Paramedic Green, Red, Raspberry, Royal Blue Yoke on Hi-Vis Yellow CoNform to EN ISO20471:2013 Class 1; All other colours provide enhanced visibility in all kinds of environments. Yellow, Orange & Yellow/Orange - EN ISO20471 C2. All other 2-Tone colours conform to Class 1. The rest colours provide enhanced visibility.

Navy

OF REAL PROPERTY.

Black Yoke/Yellow

Lime

marie Histories

Orange\*

Paramedic Green/Yellow Pink

Raspberry

Royal Yoke/Yellow

Sapphire

MALE AND ADDRESS OF THE PARTY O

Raspberry Yoke/Yellow

Sky Blue

THE REAL PROPERTY.

Red

White

WAISTCOATS

Maroon

Lime Yoke/Yellow

Orange Yoke/Yellow

Paramedic Green

Purple

Red Yoke/Yellow

Purple Yoke/Yellow

Royal

Yellow\*