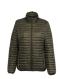

# TS18F Women's Tribe Fineline Padded Jacket

### **Retail Description:**

The wonderfully contemporary feel of the aesthetically structured shape of this padded jacket is designed to flatter, making it perfect for stylish, relaxed dressing. It features two subtle yet functional zip pockets for an elegant finishing touch making it perfect all year round and for any occasion.