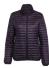

# TS18F Women's Tribe Fineline Padded Jacket

### **Retail Description:**

The wonderfully contemporary feel of the aesthetically structured shape of this padded jacket is designed to flatter, making it perfect for stylish, relaxed dressing. It features two subtle yet functional zip pockets for an elegant finishing touch making it perfect all year round and for any occasion.