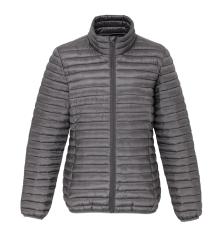

# TS18F Women's Tribe Fineline Padded Jacket

### **Retail Description:**

The wonderfully contemporary feel of the aesthetically structured shape of this padded jacket is designed to flatter, making it perfect for stylish, relaxed dressing. It features two subtle yet functional zip pockets for an elegant finishing touch making it perfect all year round and for any occasion.