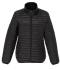

# TS18F Women's Tribe Fineline Padded Jacket

### **Retail Description:**

The wonderfully contemporary feel of the aesthetically structured shape of this padded jacket is designed to flatter, making it perfect for stylish, relaxed dressing. It features two subtle yet functional zip pockets for an elegant finishing touch making it perfect all year round and for any occasion.