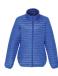

# TS18F Women's Tribe Fineline Padded Jacket

#### **Colours:**

Aubergine

Royal