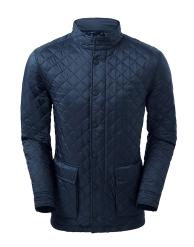

# TSO36 Quartic Quilt Jacket

# **Retail Description:**

Contemporary tailoring meet classic styling in this Heritage inspired style, featuring a signature diamond quilt the Quartic is light and protective without missing out on style. The slimline fit conforms elegantly to the body's shape, giving this style a fresh, youthful look.

### Fabric:

Outer: 100% Nylon. Filling: 100% Polyester. Lining: 100% Polyester Outer: 36gsm. Lining: 52gsm. Wadding: 120gsm