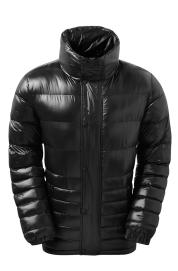

# TSO34 Sloper Padded Jacket

# **Retail Description:**

Stay stylish when facing the unpredictable weather with the Sloper Shiny Padded Jacket. This cosy quilted style boasts a high shine finish, stuffed with thick artificial down for a luxury finish.