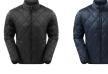

# **Retail Description:**

The Diamond Pane Padded Jacket is a lightweight style with fitted silhouette. Quilted with a diamond shape outer, this stylish jacket is perfect for work or leisurewear.

### Colours:

Black

Navy