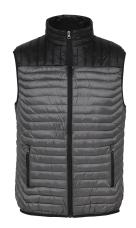

# TSO28 Domain Two-tone Gilet

### **Retail Description:**

Stay warm and on-trend this season in this stylish padded bodywarmer. With its lightweight padding and its contoured stitching, this gilet is an essential wardrobe staple for all seasons. Whether it be paired with jeans for a casual look or over a shirt for a more corporate style, you are guaranteed to look effortlessly stylish.

### Colours:

Black

Navy/Black

Steel/Black