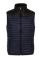

titching, this gilet is an essential wardrobe staple for all seasons. Whether it be paired with jeans for a casual look or over a shirt for a more corporate style, you are guaranteed to look effortlessly stylish.



#### Fabric:

Outer: 100% Nylon. Filling: 100% Polyester. Lining: 100% Nylon Outer: 40gsm. Lining: 50gsm. Wadding: 250gsm

#### Wash Care:











Commodity Code: 62033919

County of Origin: China

## Size Chart:

| Size                   | xs  | S   | М          | L   | XL  | 2XL |
|------------------------|-----|-----|------------|-----|-----|-----|
| Size to Fit "          | 36  | 38  | 41         | 44  | 46  | 48  |
| Actual Measurements cm | 101 | 107 | 113        | 119 | 125 | 131 |
| Length                 | 61  | 63  | <b>6</b> 5 | 67  | 69  | 71  |

### Colours:







Black

Navy/Black

Steel/Black