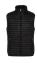

stitching, this gilet is an essential wardrobe staple for all seasons. Whether it be paired with jeans for a casual look or over a shirt for a more corporate style, you are guaranteed to look effortlessly stylish.



#### Fabric:

Outer: 100% Nylon. Filling: 100% Polyester. Lining: 100% Nylon Outer: 40gsm. Lining: 50gsm. Wadding: 250gsm

#### Wash Care:











Commodity Code: 62033919

County of Origin: China

## Size Chart:

| Size                   | xs  | S   | М          | L   | XL  | 2XL |
|------------------------|-----|-----|------------|-----|-----|-----|
| Size to Fit "          | 36  | 38  | 41         | 44  | 46  | 48  |
| Actual Measurements cm | 101 | 107 | 113        | 119 | 125 | 131 |
| Length                 | 61  | 63  | <b>6</b> 5 | 67  | 69  | 71  |

### Colours:







Black

Navy/Black

Steel/Black