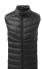

n:**

Wrap up warm all season long in the mantel moulded gilet. Featuring a traditional quilted design with zip pockets, this ultimate layering essential will ensure you're never caught out by temperamental weather.



### Fabric:

Top Outer: 100% Nylon Bottom Outer: 100% Polyester. Lining: 100% Nylon. Filling: 100% Polyester. Outer: 40gsm. Lining: 50gsm. Filling: 228gsm

#### Wash Care:











Commodity Code: 62043919

County of Origin: China

#### Ciza Chant.

| Size                   | S   | М   | L   | XL  | 2XL | 3XL |
|------------------------|-----|-----|-----|-----|-----|-----|
| Size to Fit "          | 38  | 41  | 44  | 46  | 48  | 50  |
| Actual Measurements cm | 110 | 116 | 122 | 128 | 136 | 144 |
| Length                 | 65  | 67  | 69  | 71  | 73  | 75  |

## Colours:







Black

Navy