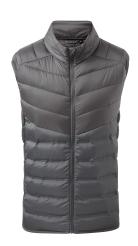

# TSD17 Mantel Moulded Gilet

## **Retail Description:**

Wrap up warm all season long in the mantel moulded gilet. Featuring a traditional quilted design with zip pockets, this ultimate layering essential will ensure you're never caught out by temperamental weather.

### Fabric:

Top Outer: 100% Nylon Bottom Outer: 100% Polyester. Lining: 100% Nylon. Filling: 100% Polyester. Outer: 40gsm. Lining: 50gsm. Filling: 228gsm