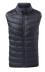

**

Wrap up warm all season long in the mantel moulded gilet. Featuring a traditional quilted design with zip pockets, this ultimate layering essential will ensure you're never caught out by temperamental weather.



### Fabric:

Top Outer: 100% Nylon Bottom Outer: 100% Polyester. Lining: 100% Nylon. Filling: 100% Polyester. Outer: 40gsm. Lining: 50gsm. Filling: 228gsm

#### Wash Care:











Commodity Code: 62043919

County of Origin: China

#### Ciza Chant.

| Size                   | S   | М   | L   | XL  | 2XL | 3XL |
|------------------------|-----|-----|-----|-----|-----|-----|
| Size to Fit "          | 38  | 41  | 44  | 46  | 48  | 50  |
| Actual Measurements cm | 110 | 116 | 122 | 128 | 136 | 144 |
| Length                 | 65  | 67  | 69  | 71  | 73  | 75  |

## Colours:







Black

Navy