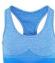

TR210 Women's TriDri® Seamless '3D fit' Multi-sport Sculpt Bra

## **Retail Description:**

The TriDri<sup>®</sup> seamless '3d fit' multi-sport sculpt bra provides freedom of movement with a seamless design for smooth comfort.

## **Colours:**

Sapphire

Purple

Olive Charcoal

Burgundy

Black Melange