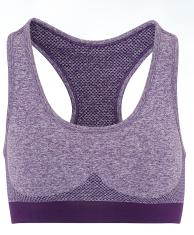

## **Retail Description:**

The TriDri<sup>®</sup> seamless '3d fit' multi-sport sculpt bra provides freedom of movement with a seamless design for smooth comfort.

## **Colours:**

Sapphire

Purple

Olive Charcoal

Burgundy

Black Melange