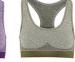

TR210 Women's TriDri® Seamless '3D fit' Multi-sport Sculpt Bra

## **Retail Description:**

The TriDri<sup>®</sup> seamless '3d fit' multi-sport sculpt bra provides freedom of movement with a seamless design for smooth comfort.

## **Colours:**

Sapphire

Purple

Olive Charcoal

Burgundy

Black Melange