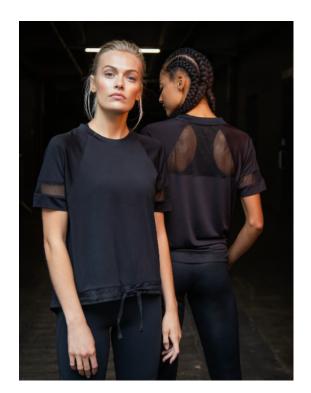

**Fabric:** Main: 90% Polyester, 10% Elastane Mesh: 100%

Single Jersey with Stretch

Weight: 150gsm Sizes: XS - 2XL

Carton: 36

Description: • Dr.

Drawcord hem

• Mesh detail on back and sleeves

Rib neck