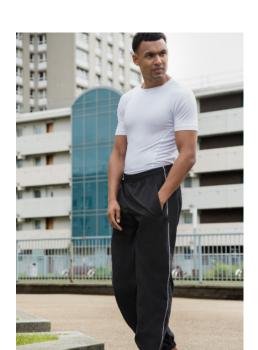

# TL470 ADULTS' TRACK PANTS

**Fabric:** Outer:100% Polyester Inner: Polyester Mesh

Peached Finish Microfibre

 Weight:
 115gsm

 Sizes:
 S - 3XL

 Carton:
 24

**Description:** • 2 side pockets; right with zipper

Inner key pocket
Elasticated cuffs with zips
Contrast piping at side seams
Polyester mesh and satin lining

• Tag free