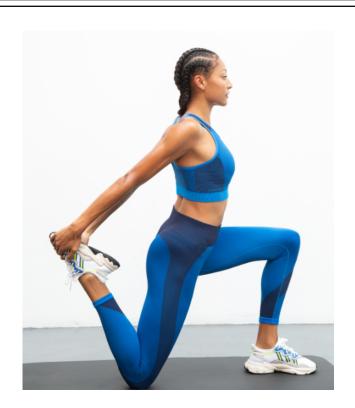

# **LADIES' SEAMLESS PANELLED LEGGINGS**

**NEW FOR 2020** 

Fabric: **LIGHT GREY/BLACK & BRIGHT** 

BLUE/NAVY

63% Polyamide, 32% Polyester 7% Elastane Tubular Single Jersey

LIGHT PINK/PURPLE

78% Polyamide, 17% Polyester, 5% Elastane Tubular Single Jersey

Weight: 280gsm

2XS/XS - 2XL/3XL Sizes:

Carton:

**Description:** • Fitted, high-stretch leggings

• Grown-on waistband • Seamless knit for comfort

• Blind stitch hem.

• Tear-out label