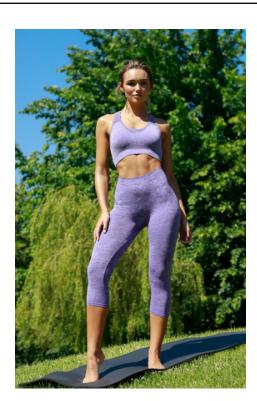

# LADIES' SEAMLESS CROPPED LEGGINGS

**NEW FOR 2020** 

**Fabric:** 60% Nylon, 32% Polyester, 8% Elastane

Single Jersey Tubular

Weight: 265gsm

Sizes: 2XS/XS - L/XL

Carton: 36

**Description:** • Fitted leggings

• Grown on waistband

• No crotch seam- inner leg seam

• Blind stitched hem

• Blind stitch waistband

## **LADIES' SEAMLESS CROPPED LEGGINGS NEW FOR 2020**