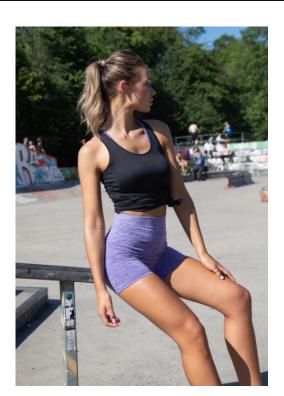

## LADIES' SEAMLESS SHORT

Fabric: 60% Nylon, 32% Polyester, 8% Elastane

Weight: 265GSM

Sizes: 2XSXS - L/XL

Carton: 36

**Description:** • Fitted, high-waisted stretch shorts in

melange fabric.

• Seamless knit for comfort.

• Blind stitching at hems and grown-on

waistband.

• Tombo tear-out label.

**Care Instructions:** 

Wash Similar Colours Together, Do Not Use Fabric Softener

Country of Origin: Commodity Code:

China 61046300

#### **Garment Measurements:**

|              | 2XSXS | S/M | L/XL |
|--------------|-------|-----|------|
| Waist - cms  | 30    | 32  | 34   |
| Hip - cms    | 33.5  | 36  | 38.5 |
| Inseam - cms | 7     | 8   | 9    |

#### To Fit:

Notes:

|                | 2XSXS | S/M   | L/XL  |
|----------------|-------|-------|-------|
| Waist - Inches | 24-26 | 28-30 | 32-34 |
| Waist - cms    | 61-66 | 71-76 | 81-86 |