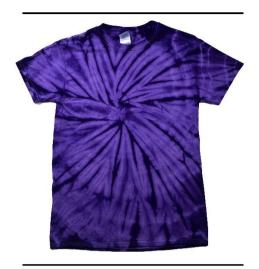

Style Code: TD01M

**Style Name:** Tonal Spider T

## **Retail Copy:**

Made from 100% heavyweight cotton, this hand dyed T adds something completely unique to your wardrobe and features comfortable shoulder to shoulder taping.

| Colours:      | CMYK References | Sizes |
|---------------|-----------------|-------|
| Spider Black  | N/A             | S-XXL |
| Spider Navy   | N/A             | S-XXL |
| Spider Pink   | N/A             | S-XXL |
| Spider Purple | N/A             | S-XXL |
| Spider Red    | N/A             | S-XXL |
| Spider Royal  | N/A             | S-XXL |