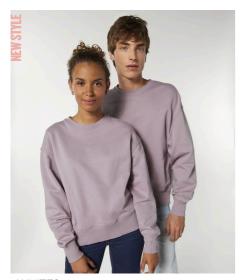

# UNISEX CREW NECK SWEATSHIRTS

# **RADDER**

# The unisex relaxed crew neck sweatshirt

Brushed Sweatshirt 85% Organic ring-spun combed cotton, 15% Recycled polyester 350 GSM

- Set-in sleeve
- 2x2 Rib at neck collar, sleeve hem and bottom hem
- Inside herringbone back tape
- Self fabric half moon at back neck
- Single needle topstitch at neckline
- Armhole, sleeve hem, and bottom hem with twin needle topstitch

## **RELAXED FIT**

| XS S M L XL XXL |  |
|-----------------|--|
|-----------------|--|