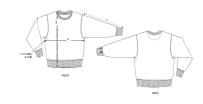

# The unisex relaxed crew neck sweatshirt

Brushed Sweatshirt 85% Organic ring-spun combed cotton, 15% Recycled polyester 350 GSM

- Set-in sleeve
- 2x2 Rib at neck collar, sleeve hem and bottom hem
- Inside herringbone back tape
- Self fabric half moon at back neck
- Single needle topstitch at neckline
- Armhole, sleeve hem, and bottom hem with twin needle topstitch

## **RELAXED FIT**

| XS S M L XL XXL |  |
|-----------------|--|
|-----------------|--|

## Size guide

|   | SIZES         | XS   | S    | М  | L    | XL | XXL  |
|---|---------------|------|------|----|------|----|------|
| Α | Half Chest    | 54   | 56.5 | 59 | 62   | 65 | 68   |
| В | Body Length   | 63   | 66   | 70 | 72   | 74 | 76   |
| С | Sleeve Length | 58.5 | 61.5 | 64 | 65.5 | 67 | 68.5 |