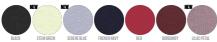

WHITES



## **COLORS**



# ESSENTIAL HEATHERS



# UNISEX CREW NECK SWEATSHIRTS

# **RADDER**



#### STSU857

# The unisex relaxed crew neck sweatshirt

Brushed Sweatshirt 85% Organic ring-spun combed cotton, 15% Recycled polyester 350 GSM

- Set-in sleeve
- 2x2 Rib at neck collar, sleeve hem and bottom hem
- Inside herringbone back tape
- Self fabric half moon at back neck
- Single needle topstitch at neckline
- Armhole, sleeve hem, and bottom hem with twin needle topstitch

## **RELAXED FIT**

| XS S M L XL XXL |  |
|-----------------|--|
|-----------------|--|

## Size guide



|   | SIZES         | XS   | S    | М  | L    | XL | XXL  |
|---|---------------|------|------|----|------|----|------|
| Α | Half Chest    | 54   | 56.5 | 59 | 62   | 65 | 68   |
| В | Body Length   | 63   | 66   | 70 | 72   | 74 | 7