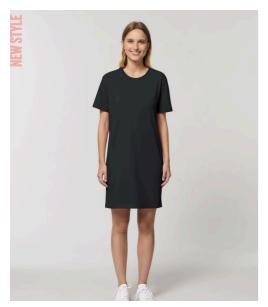

## WOMEN DRESSES STELLA SPINNER

#### STDW144

### The women's t-shirt dress

Single Jersey 100% Organic ring-spun combed cotton 180 GSM

- Set-in sleeve
- 1x1 rib at neck collar
- Inside back neck tape in self fabric
- Sleeve hem and bottom hem with wide double needle topstitch

### MEDIUM FIT

| XS         | S         | Μ | L | XL |
|------------|-----------|---|---|----|
| Size guide | 2 dan kan |   |   |    |

|   | SIZES         | XS   | S  | М  | L  | XL |
|---|---------------|------|----|----|----|----|
| А | Half Chest    | 46.5 | 49 | 52 | 55 | 58 |
| В | Body Length   | 86   | 88 | 90 | 92 | 93 |
| С | Sleeve Length | 19   | 19 | 20 | 20 | 21 |