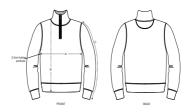

# The men's quarter zip sweatshirt

Brushed Sweatshirt 85% Organic ring-spun combed cotton, 15% Recycled polyester  $300~\mathrm{GSM}$ 

- Set-in sleeve
- Neck collar in self fabric
- Inside herringbone back neck tape
- Self fabric half moon at back neck
- Quarter zip at center front with inside facing
- 1x1 rib at sleeve hem and bottom hem
- Armhole, sleeve hem and bottom hem with twin needle topstitch

#### Size guide

|   | SIZES         | XS | S    | М  | L    | XL | XXL  |
|---|---------------|----|------|----|------|----|------|
| Α | Half Chest    | 48 | 50.5 | 53 | 56   | 59 | 62   |
| В | Body Length   | 68 | 70   | 72 | 74   | 76 | 78   |
| С | Sleeve Length | 63 | 64.5 | 66 | 67.5 | 69 | 70.5 |