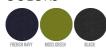

**COLORS** 



ESSENTIAL HEATHERS



### MEN CREW NECK SWEATSHIRTS

# STANLEY TRUCKER



STSM611

# The men's quarter zip sweatshirt

Brushed Sweatshirt 85% Organic ring-spun combed cotton, 15% Recycled polyester  $300~\mathrm{GSM}$ 

- Set-in sleeve
- Neck collar in self fabric
- Inside herringbone back neck tape
- Self fabric half moon at back neck
- Quarter zip at center front with inside facing
- 1x1 rib at sleeve hem and bottom hem
- Armhole, sleeve hem and bottom hem with twin needle topstitch

#### **MEDIUM FIT**

| XS S | М | L | XL | XXL |
|------|---|---|----|-----|
|------|---|---|----|-----|

#### Size guide



|   | SIZES         | XS | S    | М  | L    | XL | XXL  |
|---|---------------|----|------|----|------|----|------|
| Α | Half Chest    | 48 | 50.5 | 53 | 56   | 59 | 62   |
| В | Bo