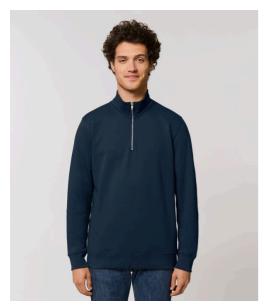

# STANLEY TRUCKER

STSM611

# The men's quarter zip sweatshirt

Brushed Sweatshirt 85% Organic ring-spun combed cotton, 15% Recycled polyester  $300~\mathrm{GSM}$ 

- Set-in sleeve
- Neck collar in self fabric
- Inside herringbone back neck tape
- Self fabric half moon at back neck
- Quarter zip at center front with inside facing
- 1x1 rib at sleeve hem and bottom hem
- Armhole, sleeve hem and bottom hem with twin needle topstitch