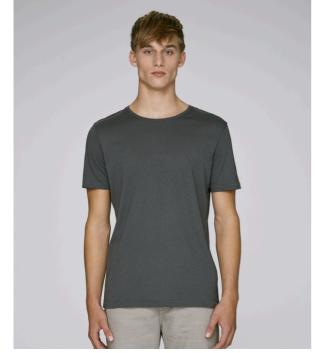

# The men's modal T-shirt

Single Jersey 50% Organic ring-spun Combed Cotton, 50% Modal 140 GSM

- Set-in sleeve
- 1x1 rib at neck collar
- Inside back neck tape in self fabric
- Sleeve hem and bottom hem with blind topstitch

#### **MEDIUM FIT**

S M L XL XXL