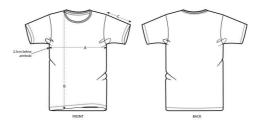

#### Size guide

|   | SIZES         | S    | М    | L    | XL   | XXL  |
|---|---------------|------|------|------|------|------|
| Α | Half Chest    | 49   | 52   | 55   | 58   | 61   |
| В | Body Length   | 69.5 | 71.5 | 73.5 | 75.5 | 77.5 |
| С | Sleeve Length | 21.5 | 21.5 | 22.5 | 22.5 | 23.5 |