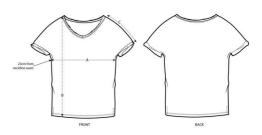

#### Size guide

|   | SIZES         | XXS | XS   | S  | М  | L    | XL |
|---|---------------|-----|------|----|----|------|----|
| А | Half Chest    | 43  | 45.5 | 48 | 51 | 54   | 57 |
| В | Body Length   | 64  | 66   | 68 | 70 | 72   | 73 |
| С | Sleeve Length | 18  | 18.5 | 19 | 20 | 20.5 | 21 |