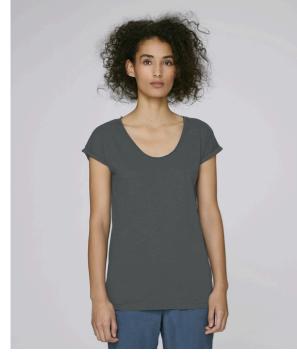

#### STTW145

# The women's v-neck raw edge T-shirt

Slub Single Jersey

100% Organic ring-spun Combed Cotton 130 GSM

- Cap dolman sleeve
- Sleeve hem rolled up with bartacks
- Raw edge neck collar with single topstitch
- Bottom hem with narrow double topstitch
- Slit at side seams

#### RELAXED FIT