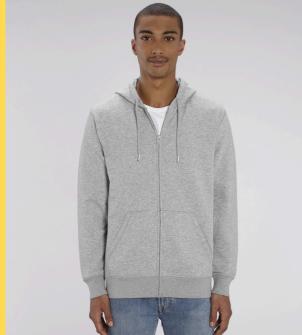

# UNISEX ZIP-THRU SWEATSHIRTS CONNECTOR

STSU820

## The essential unisex zip-thru hoodie sweatshirt

Terry Sweatshirt 85% Organic ring-spun Combed Cotton, 15% Recycled Polyester 300 GSM

- Set-in sleeve
- Lined hood in single jersey
- Round drawcords in matching body colour with metal tipping
- Herringbone tape at inside back neck and at inside of zipper
- Metal zipper and eyelets
- Covered zipper at center front
- Self fabric half moon at back neck
- 1x1 rib at sleeve hem and bottom hem
- Flatlock topstitch on all seams
- Kangaroo pocket with flatlock topstitch

#### **MEDIUM FIT**