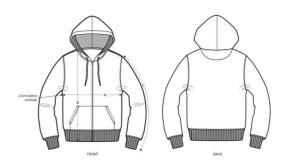

## The essential unisex zip-thru hoodie sweatshirt

Terry Sweatshirt 85% Organic ring-spun Combed Cotton, 15% Recycled Polyester 300 GSM

- Set-in sleeve
- Lined hood in single jersey
- Round drawcords in matching body colour with metal tipping
- Herringbone tape at inside back neck and at inside of zipper
- Metal zipper and eyelets
- Covered zipper at center front
- Self fabric half moon at back neck
- 1x1 rib at sleeve hem and bottom hem
- Flatlock topstitch on all seams
- Kangaroo pocket with flatlock topstitch

#### Size guide

|   | SIZES         | XXS  | XS   | S    | М    | L  | XL   | XXL | XXXL |
|---|---------------|------|------|------|------|----|------|-----|------|
| Α | Half Chest    | 46.5 | 49   | 51.5 | 54   | 57 | 60   | 63  | 66   |
| В | Body Length   | 63   | 65   | 68   | 72   | 74 | 76   | 78  | 80   |
| С | Sleeve Length | 60.5 | 61.5 | 64   | 65.5 | 67 | 68.5 | 70  | 70   |