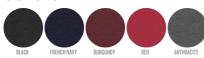

#### **COLORS**



#### **ESSENTIAL HEATHERS**



\*Size available on limited number of colours Please check our webshop for latest information

# UNISEX ZIP-THRU SWEATSHIRTS CONNECTOR



STSU820

## The essential unisex zip-thru hoodie sweatshirt

Terry Sweatshirt 85% Organic ring-spun Combed Cotton, 15% Recycled Polyester 300 GSM

- Set-in sleeve
- Lined hood in single jersey
- Round drawcords in matching body colour with metal tipping
- Herringbone tape at inside back neck and at inside of zipper
- Metal zipper and eyelets
- Covered zipper at center front
- Self fabric half moon at back neck
- 1x1 rib at sleeve hem and bottom hem
- Flatlock topstitch on all seams
- Kangaroo pocket with flatlock topstitch

#### **MEDIUM FIT**

#### XXS\* XS S M L XL XXL XXXL\*

#### Size guide



|   | SIZES         | XX