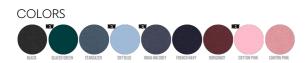

## WHITES





ESSENTIAL HEATHERS



## SPECIAL HEATHERS



## UNISEX BUTTON FRONT SWEATSHIRT STSM566 - CULTIVATOR



## The iconic unisex zip-thru hoodie sweatshirt

Medium Fit

- Set-in sleeve
- Double layered hood in self fabric
- Round draw cords in matching body colour with metal tipping
- Herringbone tape at inside back neck and at inside of zipper
- Metal zipper and eyelets
- Self fabric half moon at back neck
- Single needle topstitch at neckline
- 1x1 rib at sleeve hem and bottom hem
- Armhole, sleeve hem and bottom hem with twin needle topstitch
- Kangaroo pocket with wide double topstitch

#### Combo options



Shell : Brushed Sweatshirt , 85% Organic ring-spun combed cotton , 15% Recycled polyester , Fabric washed , Light sueded , 350 GSM

#### Printing Specifications

For suitable print te