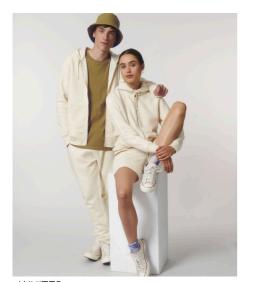

## UNISEX BUTTON FRONT SWEATSHIRT STSM566 - CULTIVATOR

## The iconic unisex zip-thru hoodie sweatshirt

Medium Fit

- Set-in sleeve
- Double layered hood in self fabric
- Round draw cords in matching body colour with metal tipping
- Herringbone tape at inside back neck and at inside of zipper
- Metal zipper and eyelets
- Self fabric half moon at back neck
- Single needle topstitch at neckline
- 1x1 rib at sleeve hem and bottom hem
- Armhole, sleeve hem and bottom hem with twin needle topstitch
- Kangaroo pocket with wide double topstitch