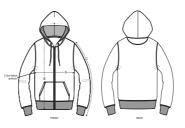

## The iconic unisex zip-thru hoodie sweatshirt

Medium Fit

- Set-in sleeve
- Double layered hood in self fabric
- Round draw cords in matching body colour with metal tipping
- Herringbone tape at inside back neck and at inside of zipper
- Metal zipper and eyelets
- Self fabric half moon at back neck
- Single needle topstitch at neckline
- 1x1 rib at sleeve hem and bottom hem
- Armhole, sleeve hem and bottom hem with twin needle topstitch
- Kangaroo pocket with wide double topstitch