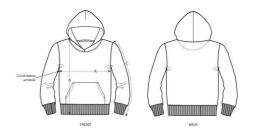

## Size guide

|   | SIZES         | 3-4  | 5-6 | 7-8  | 9-11 | 12-14 |
|---|---------------|------|-----|------|------|-------|
| Α | Half Chest    | 35   | 37  | 39   | 43   | 46    |
| В | Body Length   | 42   | 46  | 51.5 | 57.5 | 62.5  |
| С | Sleeve Length | 36.5 | 42  | 48   | 54   | 59    |
|   |               |      |     |      |      |       |