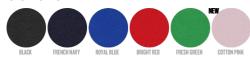

## **COLORS**



## **ESSENTIAL HEATHERS**



## SPECIAL HEATHERS



# KIDS | HOODIE SWEATSHIRTS | MINI CRUISER



STSK911

# The iconic kids' hoodie sweatshirt

Brushed Sweatshirt 85% Organic ring-spun Combed Cotton, 15% Recycled Polyester 300 GSM

- Set-in sleeve
- Lined hood in single jersey
- Inside back neck tape in single jersey
- Self fabric half moon at back neck
- Single needle topstitch at neckline seam
- 1x1 rib at sleeve hem and bottom hem
- Armhole, sleeve hem and bottom hem with twin needle topstitch
- Kangaroo pocket with wide double topstitch

## **MEDIUM FIT**

3-4 5-6 7-8 9-11 12-14

## Size guide



|   | SIZES         | 3-4  | 5-6 | 7-8  | 9-11 | 12-14 |
|---|---------------|------|-----|------|------|-------|
| Α | Half Chest    | 35   | 37  | 39   | 43   | 46    |
| В | Body Length