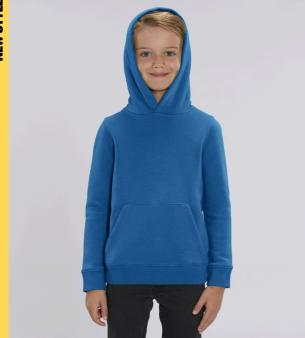

# KIDS | HOODIE SWEATSHIRTS | MINI CRUISER

STSK911

# The iconic kids' hoodie sweatshirt

Brushed Sweatshirt 85% Organic ring-spun Combed Cotton, 15% Recycled Polyester 300 GSM

- Set-in sleeve
- Lined hood in single jersey
- Inside back neck tape in single jersey
- Self fabric half moon at back neck
- Single needle topstitch at neckline seam
- 1x1 rib at sleeve hem and bottom hem
- Armhole, sleeve hem and bottom hem with twin needle topstitch
- Kangaroo pocket with wide double topstitch

## **MEDIUM FIT**

3-4 5-6 7-8 9-11 12-14