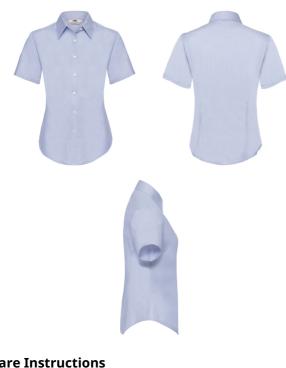

## LADIES OXFORD SHIRT **SHORT SLEEVE**

Ladies - 65-000-0

## **MENS LADIES**

- 70% cotton, 30% polyester
- White 130gm/m<sup>2</sup> Colour 135gm/m<sup>2</sup>
- 🖳 XS 3XL
- 12
- Shaped side seams and back and bust darts for enhanced comfort and a feminine fit