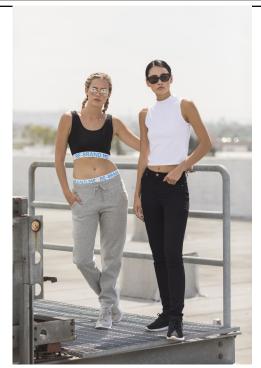

# **WOMEN'S FASHION BRIEF**

Fabric: 96% Polyester, 4% Elastane, 100% Cotton Gusse

Single Jersey

240gsm Weight: XS - L Sizes: 72 Carton:

**Description:** • Suitable for sublimation printing

• Soft elastic waistband, also printable • Coordinates with SK236 Fashion Crop Top

• Twin needle stictching • 100% Cotton gusset

• Tear-out label, for easy re-branding

#### Notes:

TEAR-OUT LABEL