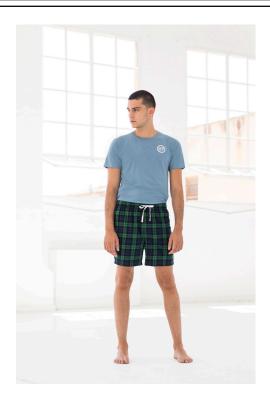

## **TARTAN LOUNGE SHORTS**

**Fabric:** 100% Cotton

Flannel Twill Weave

Weight: 115gsm Sizes: XS - 2XL

Carton: 36

**Description:** • Lounge pants with plain hem

• Fully elasticated waist with contrast mock

drawcord

Back patch pocketMatches Ladies' SK082

• Also coordinates with SK083 Ladies' Tartan

Frill Lounge Pants

• Tear-out label, for easy re-branding

# **TARTAN LOUNGE SHORTS**