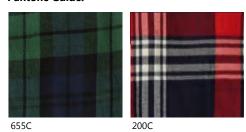

k colours seperately , Dry out of direct heat and sunlight , Do not tumble dry , Do not bleach , Iron on low temperature

Country of Origin: Commodity Code:

BANGLADESH 62072100

## **Garment Measurements:**

|                  | XS | S  | M  | L  | XL | 2XL |
|------------------|----|----|----|----|----|-----|
| Waist - cm       | 34 | 37 | 40 | 43 | 46 | 49  |
| Inside Lea - cms | 14 | 14 | 14 | 14 | 14 | 14  |

#### To Fit:

|                  | xs | S  | M  | L  | XL | 2XL |
|------------------|----|----|----|----|----|-----|
| Waist - ins      | 30 | 32 | 34 | 36 | 38 | 40  |
| Waist - cms      | 76 | 81 | 86 | 91 | 96 | 101 |
| Inside Leg - ins | 32 | 32 | 32 | 32 | 32 | 32  |
| Inside Leg - cms | 81 | 81 | 81 | 81 | 81 | 81  |

# **TARTAN LOUNGE SHORTS**



#### **Pantone Guide:**



NAVY GREEN CHECK

RED NAVY CHECK