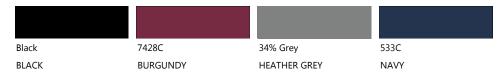

ut , Dry out of direct heat and sunlight , Do not tumble dry , Iron on reverse

**Country of Origin:** 

**Commodity Code:** 

BANGLADESH

61102099

## **Garment Measurements:**

Notes:

TEAR-OUT LABEL

|              | 2XS | XS | S  | M  | L  | XL | 2XL |
|--------------|-----|----|----|----|----|----|-----|
| Chest - cms  | 45  | 48 | 51 | 54 | 57 | 60 | 63  |
| Length - cms | 68  | 70 | 72 | 74 | 76 | 78 | 80  |
| Sleeve - cms | 74  | 76 | 78 | 80 | 82 | 84 | 86  |

#### To Fit:

|             | 2XS   | XS    | S     | M      | L   | XL      | 2XL |
|-------------|-------|-------|-------|--------|-----|---------|-----|
| Chest - ins | 32-34 | 34-36 | 36-38 | 38-40  | 42  | 44-46   | 48  |
| Chest - cms | 81-86 | 86-91 | 91-96 | 96-101 | 107 | 112-117 | 122 |





## **Pantone Guide:**