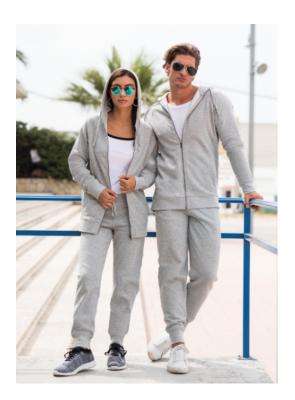

# **SLIM FIT ZIP-THROUGH HOODY**

Fabric: 60% Cotton, 40% Polyester

Brushed Back Fleece

Weight: 250gsm 2XS - 2XL Sizes:

Carton: 24

**Description:** • Unisex slim fit

• Metal zipper

• Self fabric side panels, with stitched eyelet

detail

• Raglan sleeves

• Stretch ribbed hem and cuffs

• 2-piece hood, with single jersey lining

• Single jersey back-neck tape and locker

patch

• Side pockets

• Tonal coverstitch detail

• Matches Kids' SM526