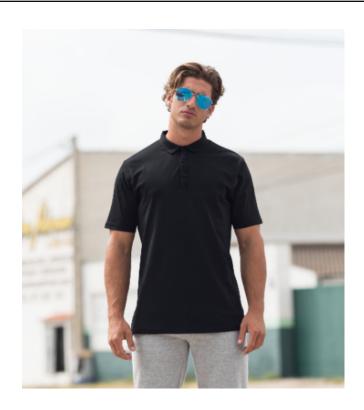

# **FASHION POLO**

Fabric: 100% Cotton

Single Jersey

Weight: 180gsm S - 2XL Sizes:

36 Carton:

**Description:** • Slim long-line fit

• Narrow self-fabric collar and 3-button placket with dyed-to-match buttons • Contrast herringbone back-neck tape

• Twin needle stitching at sleeves and straight

• Matches Ladies' SK440 Fashion Polo

• Tear-out label, for easy re-branding