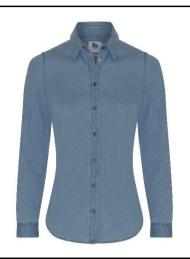

Style Code:

SD045

Style Name:

Lucy Denim Shirt

## **Retail Copy:**

Complementing our denim jean range, the Lucy Denim shirt is available in black, dark blue and light blue finishes. The no pocket design and high positioned back yoke creates maximum embellishment area making the shirt perfect for personalisation. The classic ladies fit and modern features give a timeless shirt.