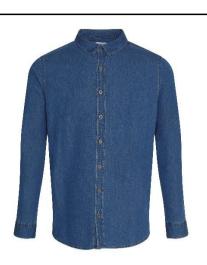

SD040

Style Name:

Jack Denim Shirt

## **Retail Copy:**

Complementing our denim jean range, the Jack Denim Shirt is available in black, dark blue and light blue finishes. The no pocket design and high positioned back yoke creates maximum embellishment area making the shirt perfect for personalisation. The classic fit and modern features give a timeless shirt.