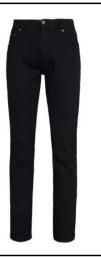

Style Code:

SD001

Style Name:

Leo Straight Jeans

## **Retail Copy:**

Made from a 10-10.5oz soft stretch, comfortable denim and cut to sit on the hips. These modern and versatile jeans have a straight fit and traditional 5 pocket styling making them great for everyday wear.

Straight fit Stretch denim 5 pocket styling Self-fabric belt loops Shank button and YKK zip fly fastening Metal rivet detail at pocket corners Twin needle stitching detail Light blasting & whiskering (blue washes only)