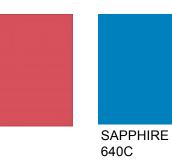

----------|----------|----------|
| CHEST -<br>FRONT LENGTH - | 52<br>79 | 60<br>82 | 68<br>86 | 72<br>88 |
| SLEEVE LENGTH -           | 76       | 80       | 80       | 86       |

### To Fit:

|                                    | XXS/XS          | S/M             | L/XL            | XXL       |
|------------------------------------|-----------------|-----------------|-----------------|-----------|
| EUR MENS- CHEST                    | 42-46           | 46-52           | 52/56           | 58        |
| EUR WOMEN'S- CHEST<br>WAIST INCHES | 38-40<br>32-36" | 42-44<br>36-40" | 46-48<br>42-46" | 50<br>48" |
| WAIST CMS                          | 81-91CM         | 91-101CM        | 107-117CM       | 122CM     |



# SC020 ADULTS UNISEX RAIN JACKET **NEW FOR 2018**

### Pantone Guide:









640C