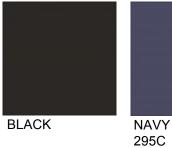

---|----------|----------|----------|
| CHEST -<br>FRONT LENGTH - | 52<br>79 | 60<br>82 | 68<br>86 | 72<br>88 |
| SLEEVE LENGTH -           | 76       | 80       | 80       | 86       |

### To Fit:

|                                    | XXS/XS          | S/M             | L/XL            | XXL       |
|------------------------------------|-----------------|-----------------|-----------------|-----------|
| EUR MENS- CHEST                    | 42-46           | 46-52           | 52/56           | 58        |
| EUR WOMEN'S- CHEST<br>WAIST INCHES | 38-40<br>32-36" | 42-44<br>36-40" | 46-48<br>42-46" | 50<br>48" |
| WAIST CMS                          | 81-91CM         | 91-101CM        | 107-117CM       | 122CM     |



# SC020 ADULTS UNISEX RAIN JACKET **NEW FOR 2018**

### Pantone Guide:









640C