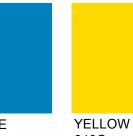

--------|----------|----------|
| CHEST -<br>FRONT LENGTH - | 52<br>79 | 60<br>82 | 68<br>86 | 72<br>88 |
| SLEEVE LENGTH -           | 76       | 80       | 80       | 86       |

### To Fit:

|                                    | XXS/XS          | S/M             | L/XL            | XXL       |
|------------------------------------|-----------------|-----------------|-----------------|-----------|
| EUR MENS- CHEST                    | 42-46           | 46-52           | 52/56           | 58        |
| EUR WOMEN'S- CHEST<br>WAIST INCHES | 38-40<br>32-36" | 42-44<br>36-40" | 46-48<br>42-46" | 50<br>48" |
| WAIST CMS                          | 81-91CM         | 91-101CM        | 107-117CM       | 122CM     |



# SC020 ADULTS UNISEX RAIN JACKET **NEW FOR 2018**

### Pantone Guide:









640C