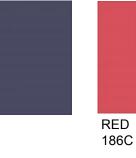

-|----------|----------|----------|
| CHEST -<br>FRONT LENGTH - | 52<br>79 | 60<br>82 | 68<br>86 | 72<br>88 |
| SLEEVE LENGTH -           | 76       | 80       | 80       | 86       |

### To Fit:

|                                    | XXS/XS          | S/M             | L/XL            | XXL       |
|------------------------------------|-----------------|-----------------|-----------------|-----------|
| EUR MENS- CHEST                    | 42-46           | 46-52           | 52/56           | 58        |
| EUR WOMEN'S- CHEST<br>WAIST INCHES | 38-40<br>32-36" | 42-44<br>36-40" | 46-48<br>42-46" | 50<br>48" |
| WAIST CMS                          | 81-91CM         | 91-101CM        | 107-117CM       | 122CM     |



# SC020 ADULTS UNISEX RAIN JACKET **NEW FOR 2018**

### Pantone Guide:









640C