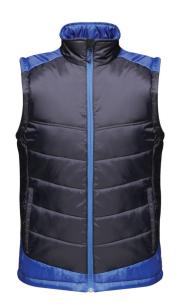

## **Product Specifications Sheet**

RG665 Contrast Insulated Bodywarmer

**Product Information** 100% polyamide outer fabric with

water repellent coating

Thermo-guard 180gsm insulation Inner zip and chin guard 2 lower zipped pockets