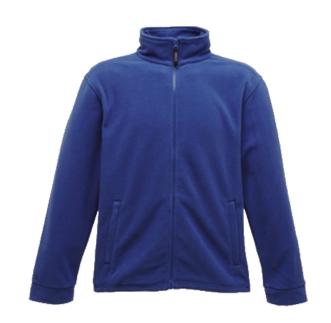

## **Product Specifications Sheet**

RG601 Classic Fleece

Fabric Information 250 series Symmetry fleece

2 side brushed, 1 side anti pill

Super soft handle Quick drying

Fleece cuffs

2 zipped lower pockets

Special Features

Adjustable shockcord hem

MENS Sizes S-XXXXL (EU 48-64)

Carton Quantity 16

Country of Origin Bangladesh

Commodity Code 61023090

| Colour              | PANTONE    |
|---------------------|------------|
| 1. Navy 540         | 19-3923TCX |
| 2. Black 800        | 19-4008TCX |
| 3. Seal Grey 038    | 19-4104TCX |
| 4. Bottle Green 24X | 18-5616TCX |
| 5. Royal Blue 520   | 19-3964TCX |