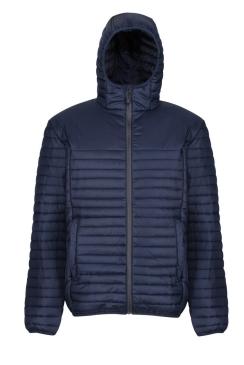

## HONESTLY MADE 100% RECYCLED INSULATED JACKET

#### **Product Information**

- 100% Recycled Polyester interest face fabric with water repellent cire finish.
- 100% Recycled Thermoguard
- 180gsm insulation, and 100% Recycled Polyester lining.
- Stretch binding to cuffs, hood and hem.
- 2 zipped lower pockets. Easily compressible.

 1. Black
 800
 19-4008TCX (19-4008TCX)

 2. Navy
 540
 19-3923TCX (19-3923TCX)

|               | xs  | S    | M    | L   | XL  | XXL  | XXXL |
|---------------|-----|------|------|-----|-----|------|------|
| CHEST         | 100 | 108  | 116  | 124 | 132 | 142  | 150  |
| CBL           | 70  | 72.5 | 72.5 | 75  | 75  | 77.5 | 77.5 |
| CROWN TO CUFF | 66  | 67   | 68   | 69  | 70  | 71   | 72   |