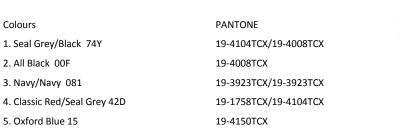

## **Product Specifications Sheet**

RG155 Women's Flux Softshell Bodywarmer

| Fabric Information    | Warm backed woven stretch Softshell<br>fabric<br>Wind resistant<br>Durable water repellent finish<br>Super soft handle<br>Quick drying fabric<br>2 zipped lower pockets and 1 zipped<br>chest<br>pocket<br>Shaped fit |           |  |  |  |
|-----------------------|-----------------------------------------------------------------------------------------------------------------------------------------------------------------------------------------------------------------------|-----------|--|--|--|
| WOMENS                | Sizes 10-20<br>8 and 22 available in Navy/Navy and All<br>Black only                                                                                                                                                  |           |  |  |  |
| Carton Quantity       | 16                                                                                                                                                                                                                    |           |  |  |  |
| Country of Origin     | China                                                                                                                                                                                                                 |           |  |  |  |
| Commodity Code        | 62029300                                                                                                                                                                                                              |           |  |  |  |
| Colours               | PANTONE                                                                                                                                                                                                               |           |  |  |  |
| 1. Seal Grey/Black 74 | / 19-4104TCX/1                                                                                                                                                                                                        | 9-4008TCX |  |  |  |
| 2. All Black 00F      | 19-4008TCX                                                                                                                                                                                                            |           |  |  |  |