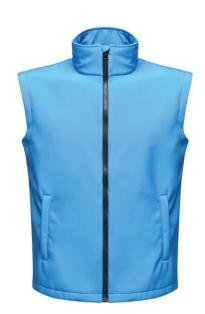

## **Product Specifications Sheet**

RG148 Ablaze Printable Softshell Bodywarmer

Fabric Information 100% Polyester

Warm-backed woven softshell with

durable water repellent finish

Fully printable fabric Inner zip guard 2 zipped lower pockets