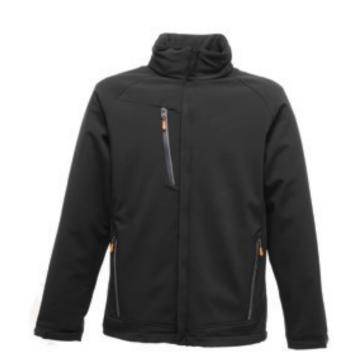

## **Product Specifications Sheet**

RG068 Apex Waterproof and Breathable Softshell

**Fabric Information** 

Stretch warm-backed Softshell outer Waterproof and breathable Isotex 5000

membrane dropliner Polyester lining to hood Wind resistant Taped seams

Foldaway hood

Reflective piping trim at pockets 2 lower and 1 chest water repellent

zipped pockets Adjustable cuffs

Adjustable shockcord hem

Concealed zip entrance in lining for

embroidery access

MENS

Sizes S-XXXL (EU 48-62)