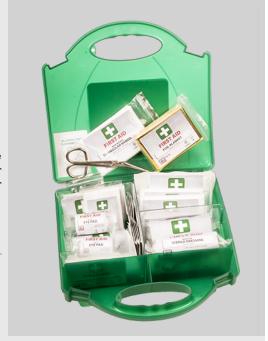

### FA10 - Workplace First Aid Kit 25

Collection: Workplace First Aid Kits

Range: First Aid

This BS compliant first aid kit is ideal for small or low risk workplaces such as offices or shops. Complete with a wall bracket, the kit contains all the necessary items needed to carry out basic first aid including sterile plasters, dressings, bandages and much more.