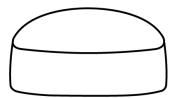

# PR653 Chef's Skull Cap

# Description

A useful piece of headwear for when a hygienic approach is required in kitchen and catering environments. This easy wearing skull cap has an elasticated back so one size fits all.

#### **Product Features:**

- Flat top
- Elasticated back
- One size fits all