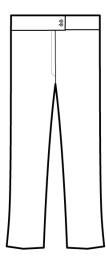

### Description

A straight leg trouser for women that features a deep waistband with crossover tab and with two button fastening. Available in two leg lengths, this is great all round uniform trouser.

#### **Product Features:**

- Trouser with a deep waistband
- YKK fastening zip
- Cross-over waistband with two button fastening
- Straight leg
- No pockets