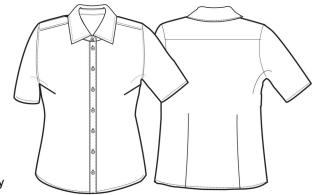

# **PR336 Women's Short Sleeve Signature Oxford Blouse**

# Description

This short sleeve ladies Oxford blouse comes in a cotton rich oxford weave fabric. Bust and back darts make for a flattering fit and the soft collar styling and rounded bottom hem ensure a feminine workwear blouse for women.

#### **Product Features:**

- Soft collar styling
- Semi-fitted styling with bust and back darts
- Rounded bottom hem