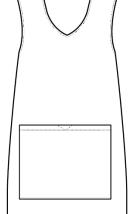

# PR177 'Tulip' Wrap Around Tunic

## Description

A very attractive and stylish wrap around tunic. An over-the-head style that fastens from the back to front on the underside, then wraps back on itself and ties neatly at the back. This style is cut to flatter the female figure and has a V-neck cut.

#### **Product Features:**

- Over-the-head style
- V-neck styling
- Centre patch pocket measuring 39cm width, 21cm depth
- 83cm long