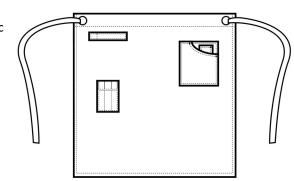

## Description

A mid-length waist Apron boasting style accents from your favourite pair of jeans! An oversized patch pocket roomy enough for a tablet device with classic stitched pocket detail for styling. The waxed effect gives a tough, durable appearance with an industrial-chic feel that reflects the interior decor of many modern day restaurants. Team with the PR136 'District' Waxed look Apron for a great complementing colour match.

#### **Product Features:**

- Durable waxed look finish, giving a water repellent surface
- Oversized jeans pocket with stitch and rivet detail
- Contrast colour ties secured in place with metal eyelets.
- Fabric features including patch pocket and cloth holder

## **Garment Sizes:**

50cm long, 70cm wide.

Pocket Measurement: 18cm width, 20cm depth

Version: 0.2 30