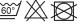

### Colours:

| Colour              | Pantone | С     | М  | Y  | К   |    |
|---------------------|---------|-------|----|----|-----|----|
| Black Denim         | 426c    | 94    | 77 | 53 | 94  |    |
| Indigo Denim        |         | 2380c | 91 | 71 | 36  | 56 |
| Indigo/ Brown Denim | Indigo  | 2380c | 91 | 71 | 36  | 56 |
|                     | Brown   | 4975c | 36 | 84 | 59  | 85 |
| Black/ Tan Denim    | Black   | 426c  | 94 | 77 | 53  | 94 |
| bidck/ ran Denim    | Tan     | 469C  | 24 | 79 | 100 | 73 |

#### Fabric:

100% Cotton Denim Twill with Acrylic Coating 350gsm.



### **Suggested Decoration:**

Embroidery, Transfer Print
(Not Suitable For Screen Printing)

## **Country of Origin:**

Bangladesh

## **Commodity Code:**

6211 42 1000

#### **Features:**







# Wash Care:





## **Carton Information:**

| Sizes    | Carton | Pack | SKU's | Carton Weight | Carton Dimensions |
|----------|--------|------|-------|---------------|-------------------|
| One Size | 36     | 6    | 4     | 15kg          | 60cmx40cmx20cm    |

## **Garment Sizes:**

50cm long, 70cm wide.

Pocket Measurement: 18cm width, 20cm depth

Version: 0.2 30