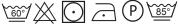

am with the PR132 'Chino' Bib Apron for a great complementing style.

#### **Product Features:**

- False fly detail for design
- 'Chino' waistband and pocket styling
- Metal eyelets secure 90cm self-fabric ties

#### Available In:

One Size

#### **Certifications:**









#### **Colours:**

| Colour | Pantone    | С  | M  | Y  | K   |
|--------|------------|----|----|----|-----|
| Black  | Black c    | 0  | 0  | 0  | 100 |
| Khaki  | 7536c      | 11 | 13 | 30 | 32  |
| Navy   | 533c       | 95 | 72 | 15 | 67  |
| Steel  | Steel 431c |    | 25 | 16 | 59  |

### Fabric:

100% Cotton Twill, 235gsm.



### **Suggested Decoration:**

Screen Print, Transfer Print, Embroidery, DTG

# **Country of Origin:**

Bangladesh

# **Commodity Code:**

6211 42 1000

#### **Features:**



## Wash Care:







### **Carton Information:**

| Sizes    | Carton | Pack | SKU's | Carton Weight | Carton Dimensions |
|----------|--------|------|-------|---------------|-------------------|
| One Size | 36     | 6    | 4     | 15kg          | 60cmx40cmx20cm    |

### **Garment Sizes:**

33cm long, 60cm wide.

Pocket Measurement: 21cm depth

Version: 0.2 28