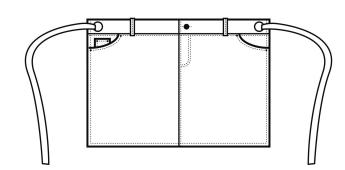

# Description

This short waist Apron is designed with classic 'Chino' style accents for a cool and edgy uniform solution for bars and restaurants. Pocket detailing for practicality, together with typical 'Chino' waistband and fastening details. Team with the PR132 'Chino' Bib Apron for a great complementing style.

#### **Product Features:**

- False fly detail for design
- 'Chino' waistband and pocket styling
- Metal eyelets secure 90cm self-fabric ties

### **Garment Sizes:**

33cm long, 60cm wide.

Pocket Measurement: 21cm depth

Version: 0.2 28