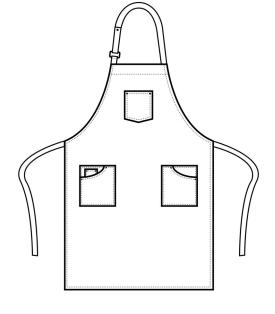

### Description

This full bib Apron is designed with classic 'Chino' style accents for a cool and edgy uniform solution for bars and restaurants. There are three functional pockets for design and practicality, together with a simple pop-snap button fastener to secure the neckband in place. Team with the PR133 'Chino' Waist Apron for a great complementing style.

# **Product Features:**

- Centre top pocket
- 'Chino' style stitched pocket details with rivets
- Neckband with buckle and adjustable snap button fastening

### Garment Sizes:

86cm long, 72cm wide.

Top Pocket: 13cm width, 16cm depth

#### Bottom Pockets: 18cm width, 20cm depth

Wash Care: