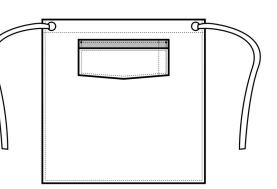

# PR128 'Domain' Contrast Denim Waist Apron

#### Description

A quirky addition to the denim range, this mid-length Apron gives an 'industrial-chic' feel to service with large metal eyelets securing the waist ties in place. The shade on the underside forms the contrast trim detail on the pocket and ties for a great reversible effect. Team with the PR127 'Domain' Bib Apron for a complementing style match.

# **Product Features:**

- Mid-length waist Apron
- Centre pocket with contrast trim, including pen compartment
- Metal eyelets secure 100cm contrast fabric ties