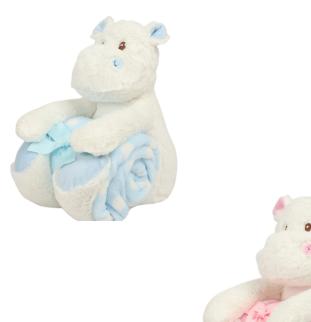

## **HIPPO WITH BLANKET**

Notes:

Fabric: 100% Polyester Plush

Sizes: ONE Carton: 24

**Description:** • Soft plush Hippo with contrast blanket.

• Contrast feet, nose and horns.

• Sewn eyes.

Hook and loop fastening on feet and

• Blue and white spotted velour blanket.

• Complies with EN71 European Toy

Safety regulations.

· Remove all hang tags and their fasteners before giving these items to a

· Suitable for all ages.

# **HIPPO WITH BLANKET**